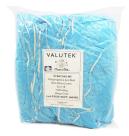

# Valutek Anti-Skid Polypropylene Shoe Cover

Valutek's disposable anti-skid SPP shoe cover is made from 100% non-linting spunbond polypropylene fabric. It features stitched seams and latex anti-skid treads sprayed on the bottom for enhanced safety. These shoe covers are lightweight yet robust and durable.

## **Color Option**

Blue