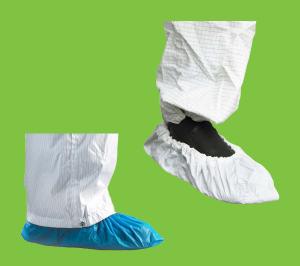

# Valutek Cross-Linked Polyethylene Shoe Cover

Valutek's disposable shoe covers are crafted from 100% cross-linked polyethylene and feature heat-sealed seams. They are robust, durable, and liquid-impervious.

#### **Features**

- 100% cross-linked polyethylene with heat-sealed seams
- Disposable, lightweight, strong, and durable.
- Elastic ankle
- Impervious to non-hazardous liquids.
- Available in lightweight, standard weight, and heavyweight

### **Color Option**

White and Blue