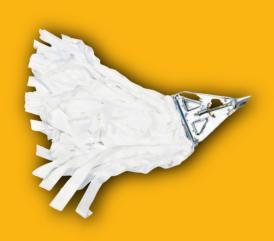

# Valutek Polyester Floor Mop Head

filament polyester strands designed to absorb and encapsulate liquids, maximizing sorptive capacity. The knitted fabric produces minimal particle and fiber generation, ensuring exceptional cleaning results.

Valutek's polyester floor mop head is crafted from 100% white

All Valutek mop heads are laundered and packaged in a cleanroom, and they undergo testing and manufacturing in ISO-compliant facilities under Valutek's inspection and stringent process control to meet Valutek's quality standards and product specifications.

#### **Features**

- Made with 100% non-linting white filament polyester in strands to absorb and encapsu-late liquids for maximum sorptive capacity
- Autoclavable
- Laundered and packaged in a cleanroom