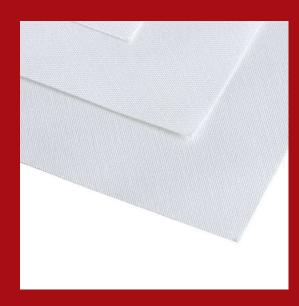

# Valutek Twill-Patterned Cotton Wiper

Part Number: VTTPC

Valutek's twill-patterned cotton wiper is made from 100% tightly woven, long-staple cotton. The fabric of this wiper is bias-cut and has a cross-section of 120 x 60 threads per square inch. This wiper is both clean and durable, offering high heat resistance.

#### **Features**

- 100% cotton
- Cold knife cut edge
- Excellent absorbency
- High heat resistance enables high temperature tolerance
- Compatible with IPA and other common solvents