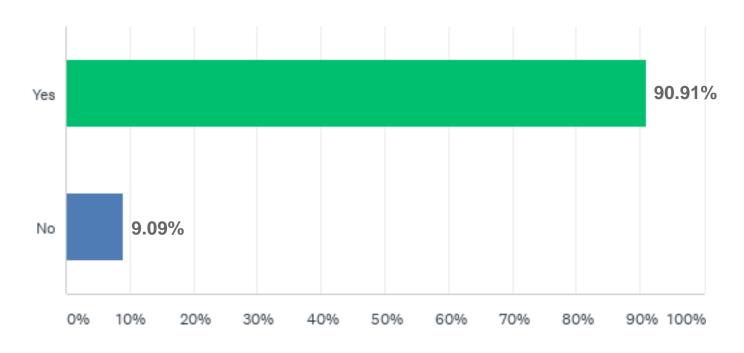

## IEST Webinar: Are Your Cleanroom Gloves Still Compliant Survey Results

### How much has COVID impacted your organization?



| 1-<br>LITTLE | 2     | 3     | 4      | 5     | 6     | 7     | 8      | 9      | 10 -<br>SIGNIFICANT |
|--------------|-------|-------|--------|-------|-------|-------|--------|--------|---------------------|
| 0.00%        | 0.00% | 0.00% | 16.67% | 8.33% | 8.33% | 0.00% | 25.00% | 25.00% | 16.67%              |

**Very Significant (8 – 10): 66.7%** 

# Has there been a time in the last 12 months when your facility was "stocked-out" on gloves?







#### Has your organization had to source alternate gloves?







### Have you observed a change in your incumbent glove?