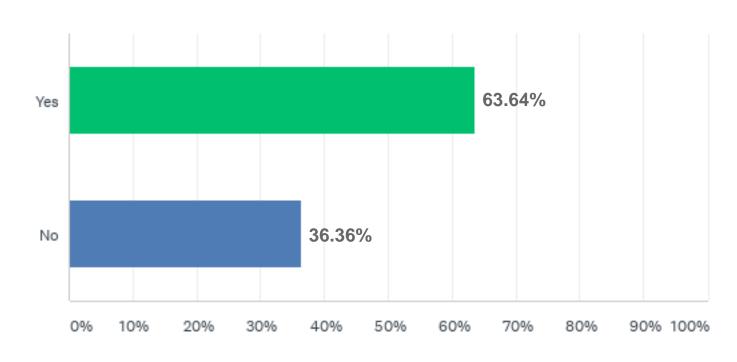

## IEST Webinar: Are Your Cleanroom Gloves Still Compliant Survey Results

### How much has COVID impacted your organization?



| 1-<br>LITTLE | 2     | 3     | 4      | 5     | 6     | 7     | 8      | 9      | 10 -<br>SIGNIFICANT |
|--------------|-------|-------|--------|-------|-------|-------|--------|--------|---------------------|
| 0.00%        | 0.00% | 0.00% | 16.67% | 8.33% | 8.33% | 0.00% | 25.00% | 25.00% | 16.67%              |

**Very Significant (8 – 10): 66.7%** 

# Has there been a time in the last 12 months when your facility was "stocked-out" on gloves?







#### Has your organization had to source alternate gloves?







### Have you observed a change in your incumbent glove?